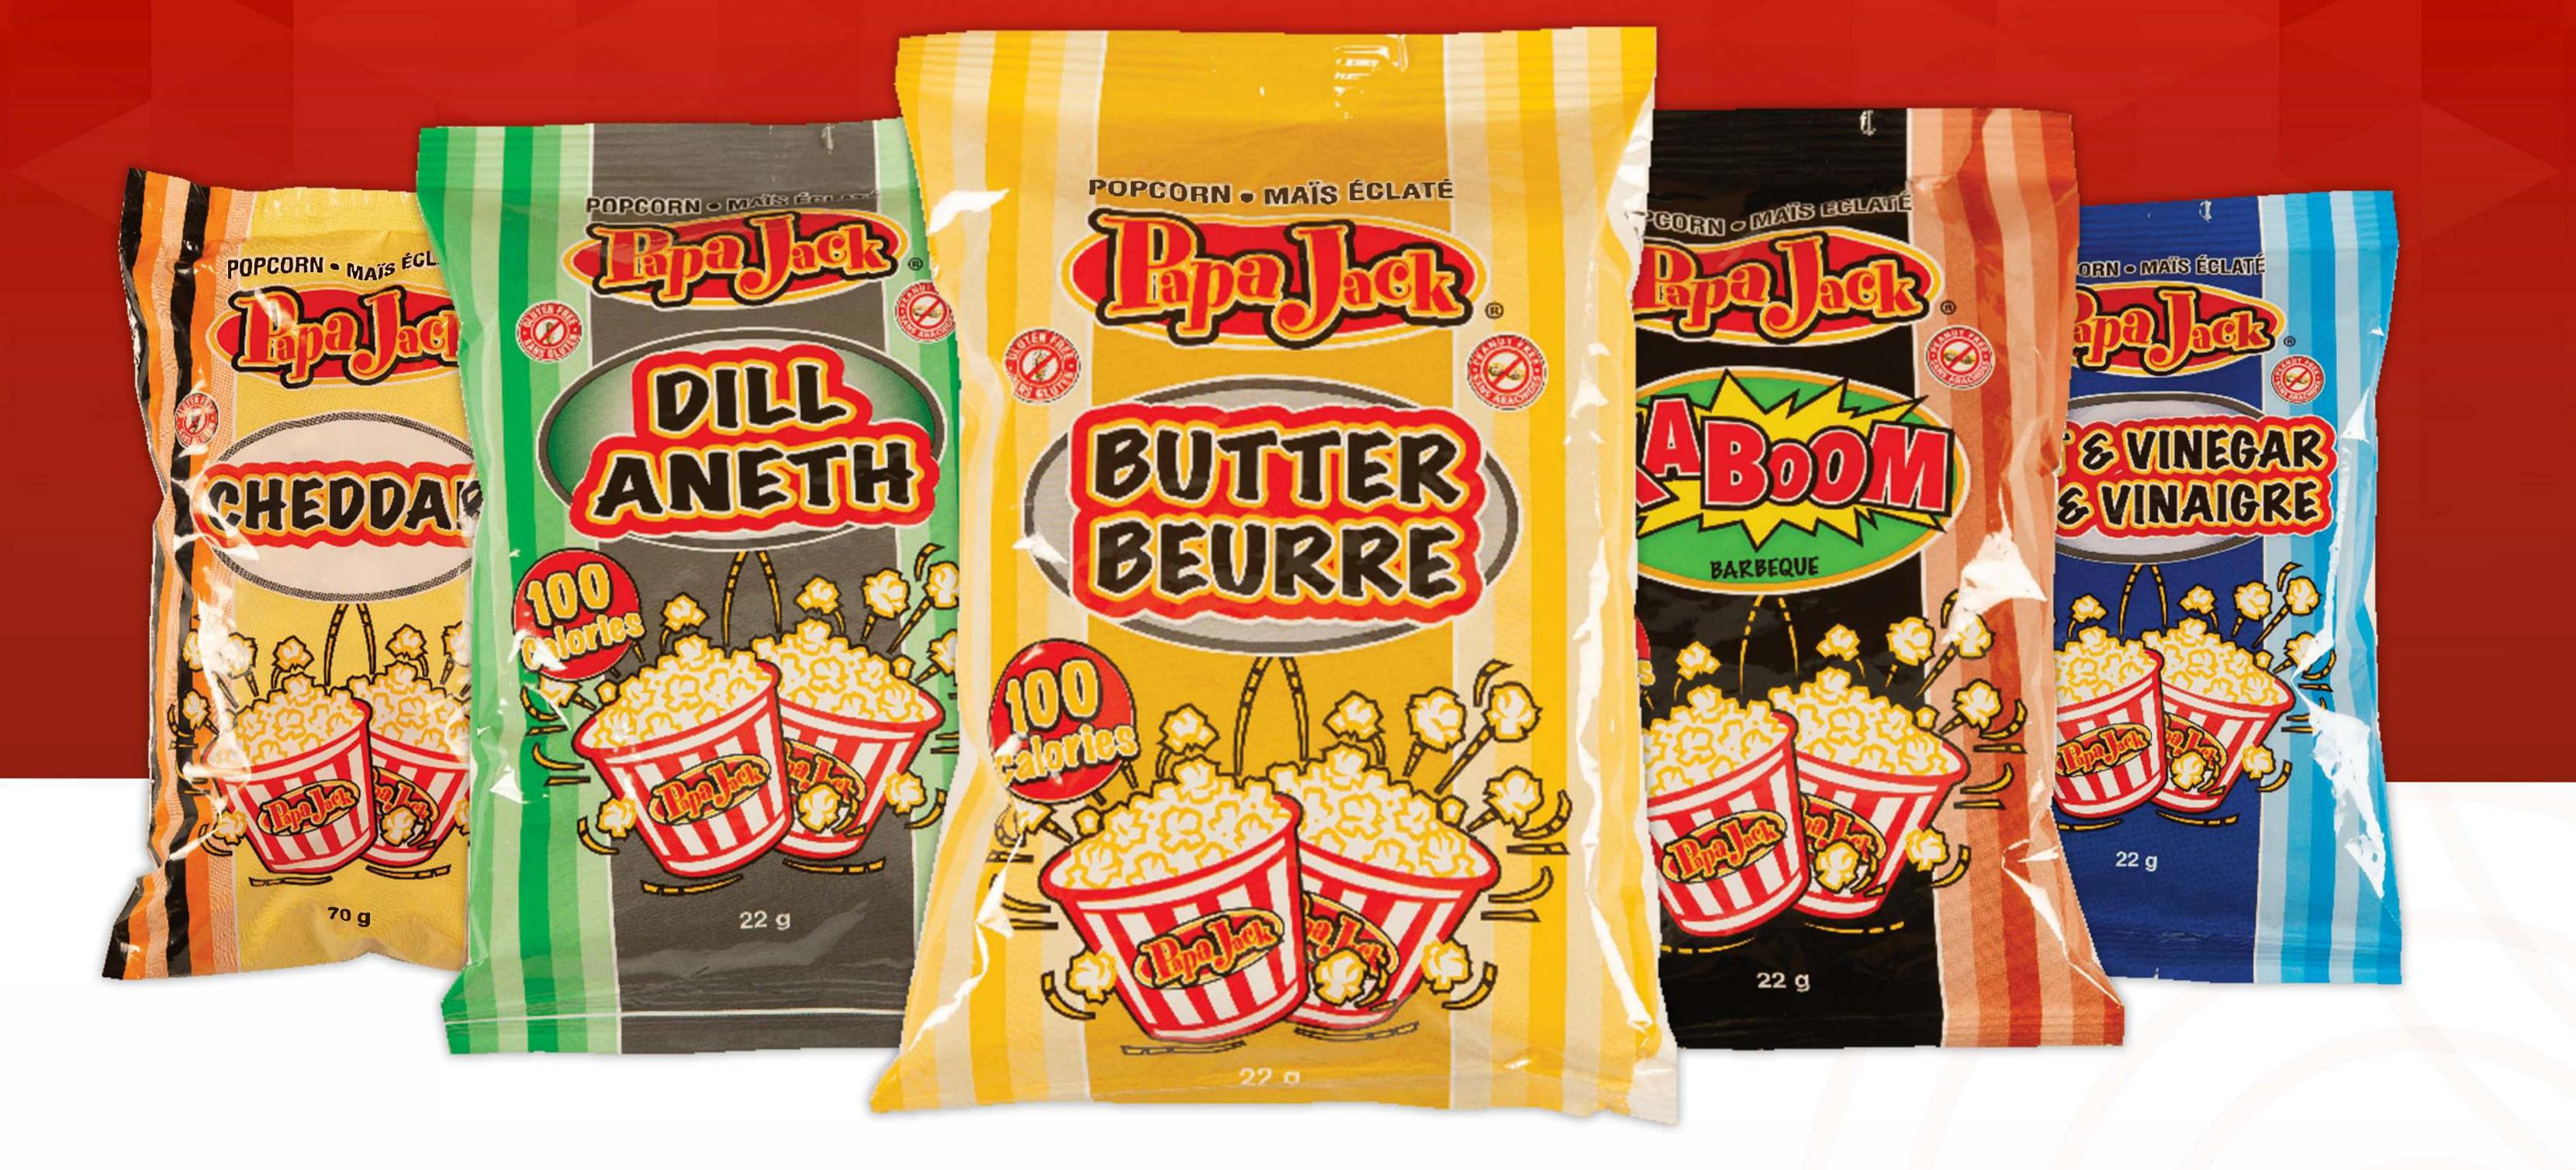

## 70 gram bags

## 22 gram bags

4100

A0 00

| Ketall           | \$4.00                                                      | \$2.00                                                                        |
|------------------|-------------------------------------------------------------|-------------------------------------------------------------------------------|
| Bags per<br>case | 20 bags per case                                            | 28 bags per case                                                              |
| Minimum<br>order | 36 cases (20 bags)                                          | 36 cases (28 bags)                                                            |
| Profit 40%       | <b>\$1.60 per bag</b>                                       | \$0.80 per bag                                                                |
| Flavors          | White Cheese, Dill<br>Salt & Vinegar, Kaboom,<br>Sour Cream | Butter, Cheese, Dill,<br>Salt & Vinegar, Kaboom,<br>Sweet & Salty, Sour Cream |
|                  | Chinning curcharge may                                      | Chinaina aurahanaa maay                                                       |